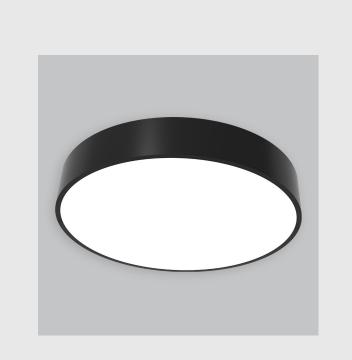

Alina has :

- Round recessed surface downlighter
- Surface mounted with compact circular design
- Complements any and all rooms
- LED technology for maximum efficiency
- Zero multiple shadows
- LED with effective colour rendering
- CRI rating to render light more closely to object's true colours
- Vivid & accurate lighting effect