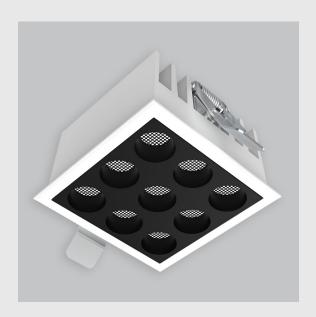

## **Available Filters**

- 1. Control = ON-OFF (FLICKER FREE)
- 2. CRI = >90
- 3. Lumen Type = High
- 4. CCT (Colour Temperature) = Tunable White 2700K-6500K
- 5. Beam Angle =  $0^{\circ}$   $15^{\circ}$
- 6. Mounting Type = Recessed
- 7. Dimension = NA
- 8. Distribution = Direct
- 9. Material Colour = NA
- 10. Reflector = NA
- 11. Life of LED = L70 @50,000h
- 12. Watt = 11W 20W
- 13. SDCM = SDCM = < 3
- 14. Optics = Lens & Honeycomb

## Alcon fixture has:

- •Luminaire housing of die-cast- aluminium
- •Recessed spotlight with effortless installation
- •Honeycomb reflector
- •SMD (Surface Mount Device) technology
- •Technology for maximum efficiency
- •Zero multiple shadows
- •LED with effective colour rendering
- •Overflowing colours with soft light and shadow
- •Interpretation of the real environment light and colours
- •High colour rendering