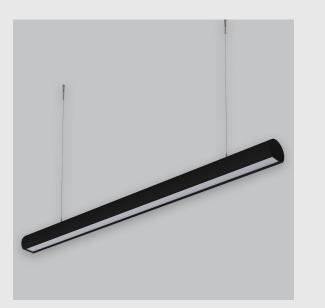

## **Available Filters**

- 1. Control = ON-OFF (FLICKER FREE)
- 2. CRI = >80
- 3. Lumen Type = Low
- 4. CCT (Colour Temperature) = 3000K
- 5. Mounting Type = Pendant
- 6. Material Colour = Black
- 7. Dimension = NA
- 8. Distribution = Direct
- 9. Optics = Micro Prismatic Diffuser
- 10. Reflector = NA
- 11. Life of LED = L70 @50,000h
- 12. Beam Angle = 90° -110°
- 13. Watt = 1W 10W
- 14. SDCM = SDCM = < 3

Daisy Cresent Lens sleek linear fixture has :

- Surface powder coated
- Snap-fit system and no visible screw
- Deep recessed lens
- Beam angles ranging from 30°/50°/80°
- Luminaire housing of extruded aluminium
- LED PCB mounted on insert design with heat sink
- Bottom opening for easy maintenance
- Pendant with cable suspension
- M6 bolt for M6 fastener
- Energy-efficient LED with color rendering