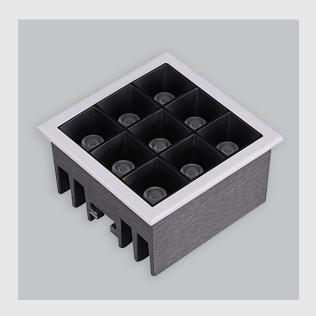

## ARYA fixture has:

- Luminaire housing of die-cast- aluminium
- Recessed spotlight with effortless installation
- Surface powder coated
- SMD (Surface Mount Device) technology
- Technology for maximum efficiency
- Zero multiple shadows
- LED with effective colour rendering
- Overflowing colours with soft light and shadow
- Interpretation of the real environment light and colours
- High colour rendering