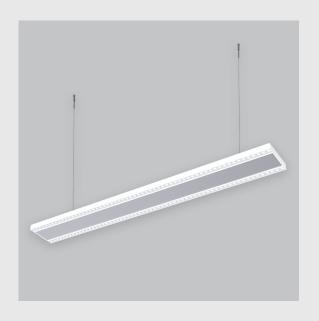

## Xtreme 145 Lens + Prismatic has:

- Surface powder coated
- Snap-fit system and no visible screw
- Luminaire housing of extruded aluminium
- Bottom opening for easy maintenance
- LED PCB mounted on insert design with heat sink
- Pendant with cable suspension
- M6 bolt for M6 fastener
- Lens + Prismatic double diffuser with uniform illumination
- Glare control
- Energy-efficient LED with color rendering