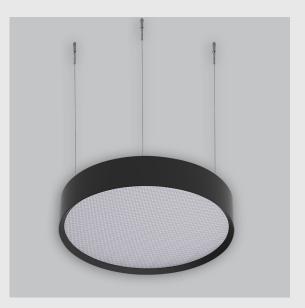

Disc deep recessed fixture has :

- Luminaire housing of aluminium
- Deep recessed Micro Prismatic Diffuser
- Surface powder coated
- LED PCB mounted
- Bottom opening for easy maintenance
- Pendant with cable suspension
- Quick mounting system
- M6 bolt for M6 fastener
- Round frame with disc emitting a circular glow
- Direct & clear LED illumination
- Direct yet diffused ambient shine
- High-performance Micro Prismatic Diffuser
- Energy-efficient LED with color rendering