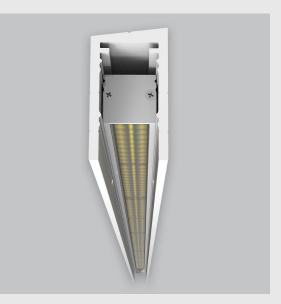

P2 Vertical Wall Grazer has :

•Luminaire housing made of extruded aluminium

•Grazes walls

•Accentuates surface textures better

•Reduces hotspots and dead zones

•Custom engineered

•Precision optics provide a narrow 10° beam

•Accommodates a wide range of wall heights

•Perfect longitudinal glare reduction

•Uniform illumination

•Energy efficient LED with effective colour rendering