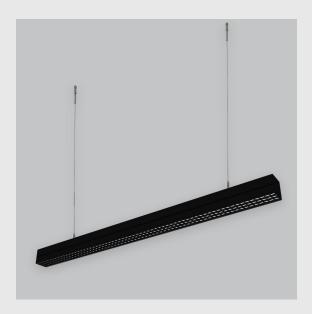

## **Available Filters**

- 1. Control = ON-OFF (FLICKER FREE)
- 2. CRI = >80
- 3. Lumen Type = Low
- 4. CCT (Colour Temperature) = 3000K
- 5. Mounting Type = Pendant
- 6. Material Colour = Black
- 7. Dimension = NA
- 8. Distribution = Direct
- 9. Life of LED = L70 @50,000h
- 10. Beam Angle = 90° 110°
- 11. Watt = 11W 20W
- 12. SDCM = SDCM = < 3

## Xtreme 70 Antiglare has:

- Luminaire housing of extruded aluminium
- A new concept on Louver Technology with high glare control
- Uniform illumination
- Energy-efficient LED with color rendering
- Visual comfort with panache
- Available in Matt Black, Matt White, Silver & Gun Metal Glossy
- Bottom opening for easy maintenance
- Pendant with cable suspension