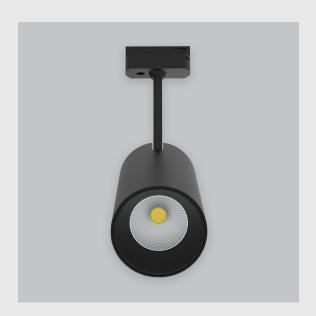

## Phoenix Track Light has:

- Luminaire housing of die cast-aluminum
- Round recessed spotlight
- Surface powder coated
- COB (Chip on Board) technology
- Zero multiple shadows
- LED with effective colour rendering
- Overflowing colours with soft light and shadow
- Interpretation of the real environment light and colours
- Perfect longitudinal glare reduction
- Uniform light distribution