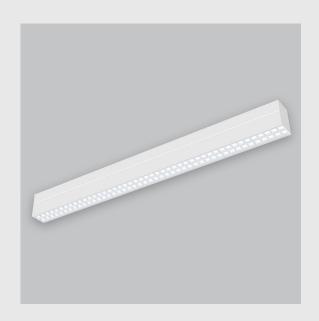

Viraj 70 sleek and slim linear fixture has:

- Luminaire housing of extruded aluminium
- No visible screw
- Snap-fit system
- No visible screw and Surface powder coated
- LED PCB mounted on insert design with heat sink
- Bottom opening for easy maintenance
- Pendant with cable suspension
- M6 bolt for M6 fastener
- High-performance PMMA & Micro Micro Prismatic Diffuser
- Energy-efficient LED