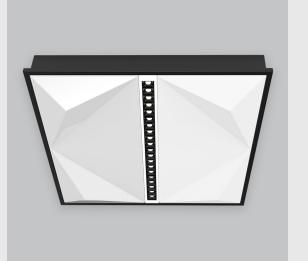

Nebula 2x2 fixture has :

•Luminaire housing of aluminium

•2x2 feet LED panel

•Bottom opening for easy maintenance

•Pendant with cable suspension and quick mounting system

•Surface powder coat

•LED PCB mounted

•M6 bolt for M6 fastener

•High-performance Opal diffuser + Lens

•Uniform illumination

•Energy-efficient LED with color rendering