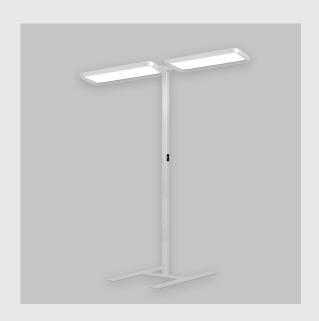

## Mayes D fixture has: •Luminaire housing of aluminium •Surface powder coat •SMD (Surface Mount Device) LED technology •Free standing luminaires •Minimalistic design

- •Numerous combinations of lamp head designs for a variety of desks
- Overflowing colours
- Soft light and shadow
- •Interpretation of the real environment light and colours
- •High colour rendering