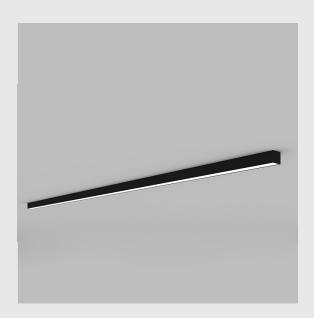

Viraj 25 sleek and slim linear fixture has:

- Luminaire housing of extruded aluminium
- No visible screw
- Surface powder coated
- Snap-fit system
- LED PCB mounted on insert design with heat sink
- Bottom opening for easy maintenance
- Pendant with cable suspension
- M6 bolt for M6 fastener
- High-performance PMMA diffuser
- Energy-efficient LED