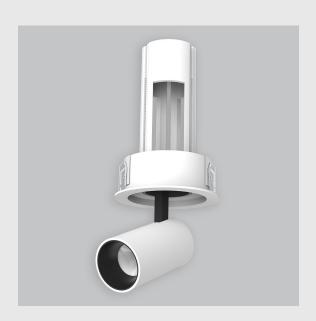

## Lina Adjustable has:

- Luminaire housing of die-cast- aluminium
- Round recessed adjustable spotlight with effortless installation
- Surface powder coated
- COB (Chip on Board) technology
- Technology for maximum efficiency
- Adjustable fixtures for giving direction as required
- For specific areas or to accentuate a feature
- Zero multiple shadows
- LED with effective colour rendering
- Overflowing colours with soft light and shadow
- Interpretation of the real environment light and colours
- High colour rendering