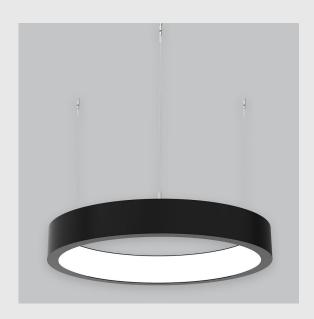

## Aura Ring fixture has:

- Aura inner lit ring
- Luminaire housing of aluminium
- Surface powder coated
- LED PCB mounted
- Bottom opening for easy maintenance
- Pendant with cable suspension
- Quick mounting system
- M6 bolt for M6 fastener
- Unik inner lit ring
- Creates a beautiful scenery of lighting
- Uniform illumination
- Energy-efficient LED with color rendering