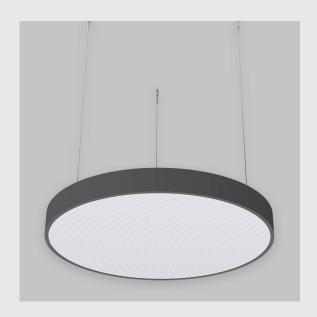

## **Available Filters**

- 1. Control = ON-OFF (FLICKER FREE)
- 2. CRI = >90
- 3. Lumen Type = High
- 4. CCT (Colour Temperature) = Tunable White 2700K-6500K
- 5. Mounting Type = Pendant
- 6. Material Colour = Black
- 7. Dimension = NA
- 8. Distribution = Direct
- 9. Optics = Micro Prismatic Diffuser
- 10. Reflector = NA
- 11. Life of LED = L70 @50,000h
- 12. Beam Angle = 90° 110°
- 13. Watt = 31W 40W
- 14. SDCM = SDCM = < 3

## Disc Backlit fixture has:

- Luminaire housing of aluminium
- Disc light
- Surface powder coated
- LED PCB mounted
- Bottom opening for easy maintenance
- Pendant with cable suspension
- Quick mounting system
- M6 bolt for M6 fastener
- Round frame with disc emitting a circular glow
- Direct & clear LED illumination
- Direct yet diffused ambient shine
- High-performance Micro Prismatic Diffuser
- Energy-efficient LED with color rendering