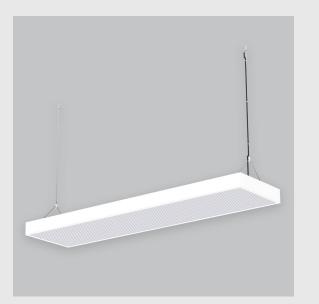

Geniso 4x2 Backlit has :

•Luminaire housing of aluminium

•4x2 feet LED panel

•Bottom opening for easy maintenance

•Pendant with cable suspension and quick mounting system

•Surface powder coat

•LED PCB mounted

•M6 bolt for M6 fastener

•High-performance double Prismatic diffuser

•Uniform illumination

•Energy-efficient LED with color rendering