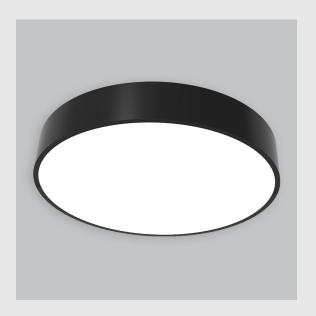

## Alina has:

- Round recessed surface downlighter
- Surface mounted with compact circular design
- Complements any and all rooms
- LED technology for maximum efficiency
- Zero multiple shadows
- LED with effective colour rendering
- CRI rating to render light more closely to object's true colours
- Vivid & accurate lighting effect