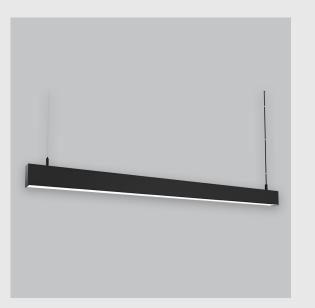

Viraj 45 linear fixture has :

- No visible screw
- Surface powder coated
- Luminaire housing of extruded aluminium
- LED PCB mounted on insert design with heat sink
- Snap-fit system Bottom opening for easy maintenance
- Pendant with cable suspension
- M6 bolt for M6 fastener
- High-performance PMMA diffuser
- Energy-efficient LED