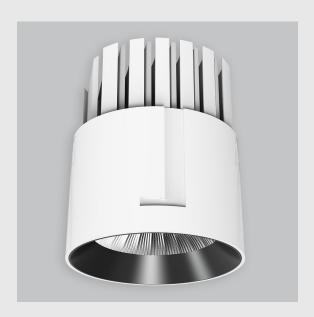

## GE Downlighter has:

- •Luminaire housing of die cast- aluminium
- •Round recessed spotlight
- •Effortless installation
- Surface powder coat
- •COB (Chip on Board) technology
- •Technology for maximum efficiency
- •Zero multiple shadows
- •LED with effective colour rendering
- •Lets objects show their original colours with soft light and shadow
- •Interpretation of the real environment light
- •Reflective cover
- •Finned heat sinks to dissipate heat and increase performance