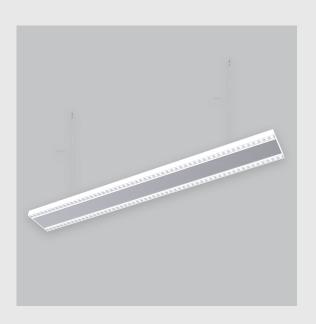

## XTREME 145 DUO (DAISY-S)

Xtreme 145 Duo (Daisy-S) has:

- Surface powder coated
- Luminaire housing of extruded aluminium
- Snap-fit system and no visible screw
- Bottom opening for easy maintenance
- LED PCB mounted on insert design with heat sink
- Pendant with cable suspension
- M6 bolt for M6 fastener
- Lens + Prismatic double diffuser with uniform illumination
- Energy-efficient LED with colour rendering
- Glare control