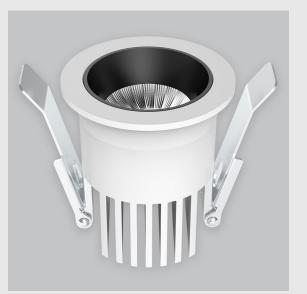

Starry Sky Downlighter has:

- Luminaire housing of die cast- aluminium
- Round recessed spotlight
- Effortless installation
- Surface powder coated
- COB (Chip on Board) technology
- Technology for maximum efficiency
- Zero multiple shadows
- LED with effective colour rendering
- Lets objects show their original colours with soft light and shadow
- Interpretation of the real environment light
- Reflective cover
- Finned heat sinks to dissipate heat and increase performance