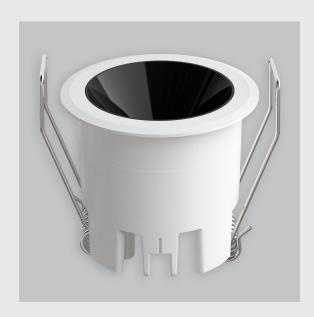

## Luke fixture has:

- Luminaire housing of die cast- aluminium
- Round recessed spotlight
- Surface powder coated
- COB (Chip on Board) technology
- Technology for maximum efficiency
- Zero multiple shadows
- LED with effective colour rendering
- Overflowing colours with soft light and shadow
- Interpretation of the real environment light and colors
- Finned heat sinks to dissipate heat and increase performance & lifespan
- High colour rendering