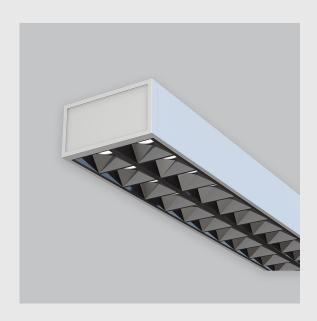

| Leno F fixture has :                                               |
|--------------------------------------------------------------------|
| •Luminaire housing of aluminium                                    |
| •Surface powder coat                                               |
| •SMD (Surface Mount Device) LED technology                         |
| •Free standing luminaires                                          |
| •Minimalistic design                                               |
| •Numerous combinations of lamp head designs for a variety of desks |
|                                                                    |