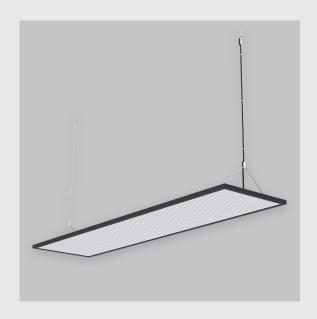

## Geniso 4x1 Edgelit sleek and slim has : •4x1 feet LED panel

Surface powder coat

•15 mm height

- •Luminaire housing of aluminium
- •LED PCB mounted
- •Bottom opening for easy maintenance
- •Pendant with cable suspension and quick mounting system
- •M6 bolt for M6 fastener
- •High-performance LGP sheet for uniform illumination
- •Energy-efficient LED with color rendering