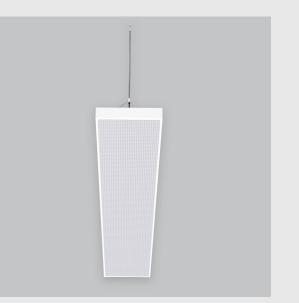

Geniso 4x1 Backlit fixture has :

•4x1 feet LED panel

•Surface powder coat

•Luminaire housing of aluminium

•LED PCB mounted

•Bottom opening for easy maintenance

•Pendant with cable suspension and quick mounting system

•M6 bolt for M6 fastener

•High-performance double Prismatic diffuser

•Uniform illumination

•Energy-efficient LED with color rendering