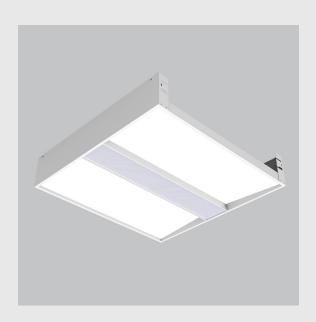

Geniso 2x2 Troffer fixture has:

•2x2 feet LED panel

•Surface powder coat

•Luminaire housing of aluminium

•LED PCB mounted

•Bottom opening for easy maintenance

•Pendant with cable suspension and quick mounting system