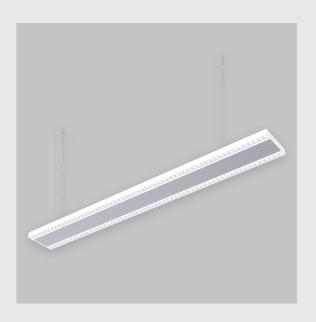

## Xtreme 145 Peggy Duo (XTD) has:

- Luminaire housing of extruded aluminium
- Surface powder coated
- LED PCB mounted on insert design with heat sink
- Snap-fit system and no visible screws
- Bottom opening for easy maintenance
- Pendant with cable suspension
- M6 bolt for M6 fastener
- Lens + Prismatic double diffuser with glare control
- Uniform illumination
- Energy-efficient LED with color rendering