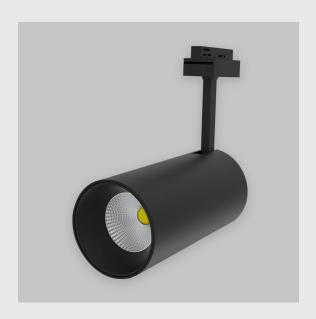

## Phoenix Track Light has:

- Luminaire housing of die cast-aluminum
- Round recessed spotlight
- Surface powder coated
- COB (Chip on Board) technology
- Zero multiple shadows
- LED with effective colour rendering
- Overflowing colours with soft light and shadow
- Interpretation of the real environment light and colours
- Perfect longitudinal glare reduction
- Uniform light distribution
- No lateral spill for superior wall wash applications
- High colour rendering