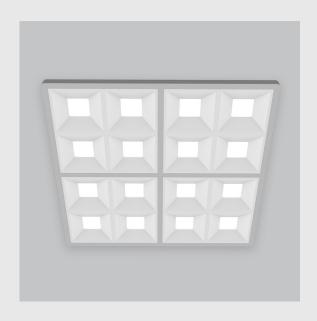

| Neo 2x2 Troffer fixture has :                            |
|----------------------------------------------------------|
| •2x2 feet LED panel                                      |
| •UGR<16                                                  |
| •Luminaire housing of aluminium                          |
| •LED PCB mounted                                         |
| Bottom opening for easy maintenance                      |
| •Pendant with cable suspension and quick mounting system |
|                                                          |
|                                                          |
|                                                          |
|                                                          |