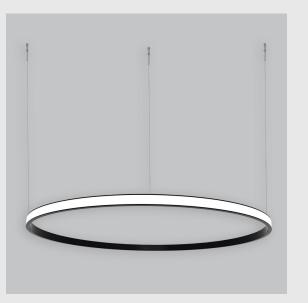

Unik Outer Lit Ring has :

- Outer lit ring with 20mm height
- Luminaire housing of aluminium
- Surface powder coated
- LED PCB mounted
- Bottom opening for easy maintenance
- Pendant with cable suspension
- Quick mounting system
- M6 bolt for M6 fastener
- Creates a beautiful scenery of lighting
- Uniform illumination
- Energy-efficient LED with color rendering