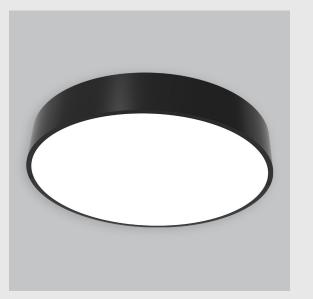

## Alina has :

- Round recessed surface downlighter
- Surface mounted with compact circular design
- Complements any and all rooms
- LED technology for maximum efficiency
- Zero multiple shadows
- LED with effective colour rendering
- CRI rating to render light more closely to object's true colours
- Vivid & accurate lighting effect