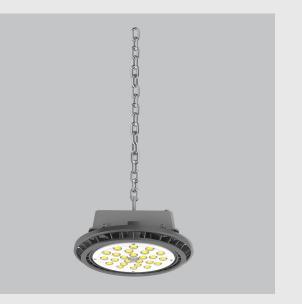

Alaska Highbay Light is :

•Perfect replacement for high voltage CFL and HID lamps

•Wide operating voltage

•Suitable for commercial & industrial uses

•Made in an extruded aluminium housing

•Lower power consumption than fluorescent lamps

•No UV radiation

•Wide beam angle of 110°

•Illuminates wider areas

•Used in workshops, factories, shopping malls, hospitals and assembly lines