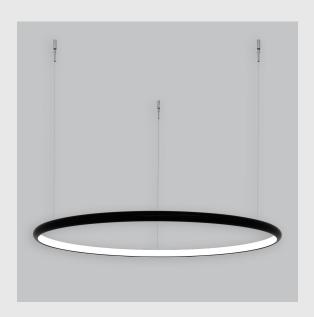

## Unik Inner Lit Ring has:

- Inner lit ring with 22mm height
- Luminaire housing of aluminium
- Surface powder coated
- LED PCB mounted
- Bottom opening for easy maintenance
- Pendant with cable suspension
- Quick mounting system
- M6 bolt for M6 fastener
- Creates a beautiful scenery of lighting
- Uniform illumination
- Energy-efficient LED with color rendering