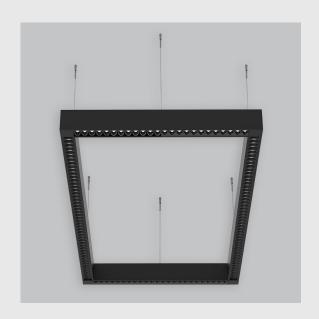

## XTO Rectangle has:

- Luminaire housing of extruded aluminium
- Range of sizes and angle designs
- Application requirements in different fields
- Surface powder coated
- LED PCB mounted on insert design with heat sink
- Bottom opening for easy maintenance
- Pendant with cable suspension
- M6 bolt for M6 fastener
- Modular design with uniform illumination
- UGR less than 9
- Microstructure anti-glare optical lens
- Energy-efficient LED with color rendering