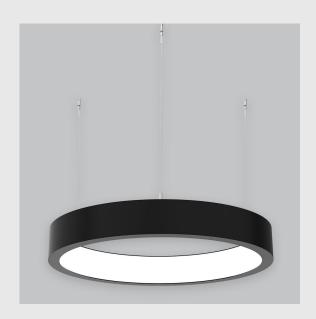

## Aura Ring fixture has:

- Aura inner lit ring
- Luminaire housing of aluminium
- Surface powder coated
- LED PCB mounted
- Bottom opening for easy maintenance
- Pendant with cable suspension
- Quick mounting system
- M6 bolt for M6 fastener
- Unik inner lit ring
- Creates a beautiful scenery of lighting
- Uniform illumination
- Energy-efficient LED with color rendering