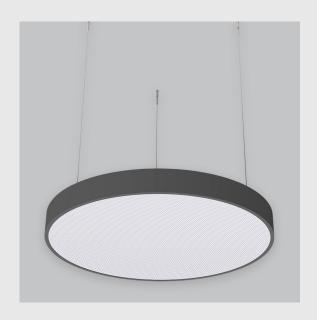

## **Available Filters**

- 1. Control = ON-OFF (FLICKER FREE)
- 2. CRI = >90
- 3. Lumen Type = High
- 4. CCT (Colour Temperature) = Tunable White 2700K-6500K
- 5. Mounting Type = Pendant
- 6. Material Colour = Black
- 7. Dimension = 300mm 600mm
- 8. Distribution = Direct
- 9. Optics = Micro Prismatic Diffuser
- 10. Reflector = NA
- 11. Life of LED = L70 @50,000h
- 12. Beam Angle = 90° 110°
- 13. Watt = 31W 40W
- 14. SDCM = SDCM = < 3

## Disc Backlit fixture has:

- Luminaire housing of aluminium
- Disc light
- Surface powder coated
- LED PCB mounted
- Bottom opening for easy maintenance
- Pendant with cable suspension
- Quick mounting system
- M6 bolt for M6 fastener
- Round frame with disc emitting a circular glow
- Direct & clear LED illumination
- Direct yet diffused ambient shine
- High-performance Micro Prismatic Diffuser
- Energy-efficient LED with color rendering