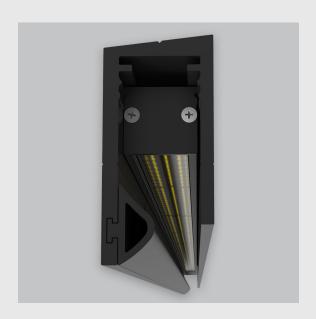

P2 Vertical Wall Grazer with Visor has:

- •Luminaire housing made of extruded aluminium
- •Grazes walls vertically
- •Accentuates surface textures better
- •Reduces hotspots and dead zones
- •Custom engineered
- •Precision optics provide a narrow 10° beam
- •Accommodates a wide range of wall heights
- •Perfect longitudinal glare reduction
- •Uniform illumination
- •Energy efficient LED with effective colour rendering