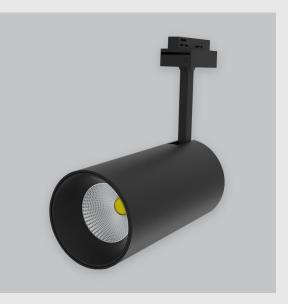

Phoenix Track Light has :

- Luminaire housing of die cast-aluminum
- Round recessed spotlight
- Surface powder coated
- COB (Chip on Board) technology
- Zero multiple shadows
- LED with effective colour rendering
- Overflowing colours with soft light and shadow
- Interpretation of the real environment light and colours
- Perfect longitudinal glare reduction
- Uniform light distribution