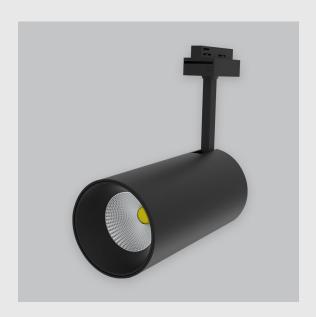

## Phoenix Track Light has:

- Luminaire housing of die cast-aluminum
- Round recessed spotlight
- Surface powder coated
- COB (Chip on Board) technology
- Zero multiple shadows
- LED with effective colour rendering
- Overflowing colours with soft light and shadow
- Interpretation of the real environment light and colours
- Perfect longitudinal glare reduction
- Uniform light distribution
- No lateral spill for superior wall wash applications
- High colour rendering