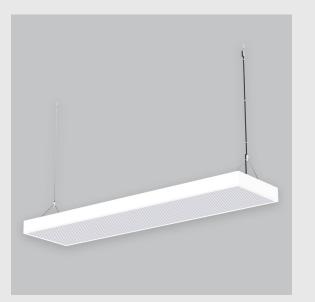

Geniso 4x2 Backlit has :

•Luminaire housing of aluminium

•4x2 feet LED panel

•Bottom opening for easy maintenance

•Pendant with cable suspension and quick mounting system

•Surface powder coat

•LED PCB mounted

•M6 bolt for M6 fastener

•High-performance double Prismatic diffuser

•Uniform illumination

•Energy-efficient LED with color rendering