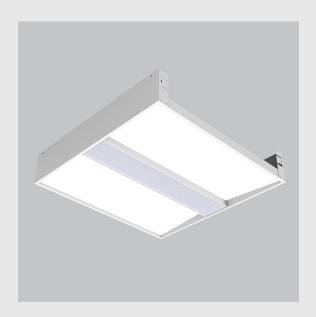

Geniso 2x2 Troffer fixture has:

•2x2 feet LED panel

•Surface powder coat

•Luminaire housing of aluminium

•LED PCB mounted

•Bottom opening for easy maintenance

•Pendant with cable suspension and quick mounting system