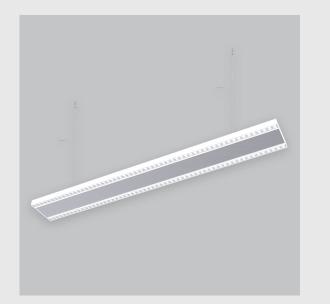

## XTREME 145 DUO (DAISY-S)

Xtreme 145 Duo (Daisy-S) has :

- Surface powder coated
- Luminaire housing of extruded aluminium
- Snap-fit system and no visible screw
- Bottom opening for easy maintenance
- LED PCB mounted on insert design with heat sink
- Pendant with cable suspension
- M6 bolt for M6 fastener
- Lens + Prismatic double diffuser with uniform illumination
- Energy-efficient LED with colour rendering
- Glare control