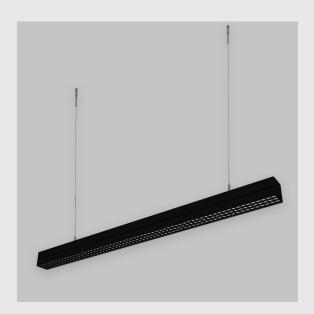

## Xtreme 70 Antiglare has:

- Luminaire housing of extruded aluminium
- A new concept on Louver Technology with high glare control
- Uniform illumination
- Energy-efficient LED with color rendering
- Visual comfort with panache
- Available in Matt Black, Matt White, Silver & Gun Metal Glossy
- Bottom opening for easy maintenance
- Pendant with cable suspension