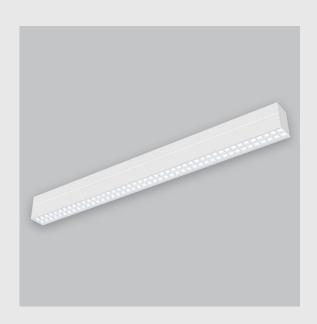

## Viraj 70 Lens linear fixture has :

- Luminaire housing of extruded aluminium
- Snap-fit system
- No visible screw
- Surface powder coated
- LED PCB mounted on insert design with heat sink
- Bottom opening for easy maintenance
- Pendant with cable suspension
- M6 bolt for M6 fastener
- Deep recessed lens and reflector for uniformity
- Energy-efficient LED