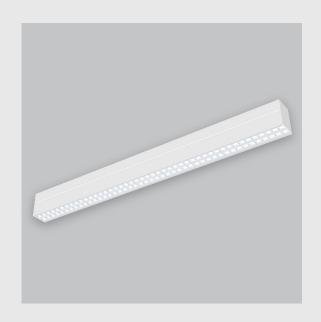

Viraj 70 sleek and slim linear fixture has:

- Luminaire housing of extruded aluminium
- No visible screw
- Snap-fit system
- No visible screw and Surface powder coated
- LED PCB mounted on insert design with heat sink
- Bottom opening for easy maintenance
- Pendant with cable suspension
- M6 bolt for M6 fastener
- High-performance PMMA & Micro Micro Prismatic Diffuser
- Energy-efficient LED