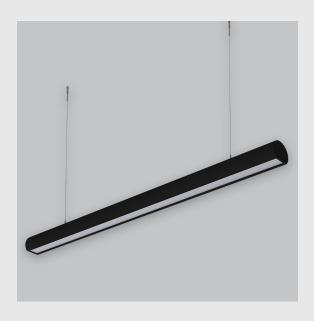

Daisy Cresent Lens sleek linear fixture has:

- Surface powder coated
- Snap-fit system and no visible screw
- Deep recessed lens
- Beam angles ranging from 30°/50°/80°
- Luminaire housing of extruded aluminium
- LED PCB mounted on insert design with heat sink
- Bottom opening for easy maintenance
- Pendant with cable suspension
- M6 bolt for M6 fastener
- Energy-efficient LED with color rendering