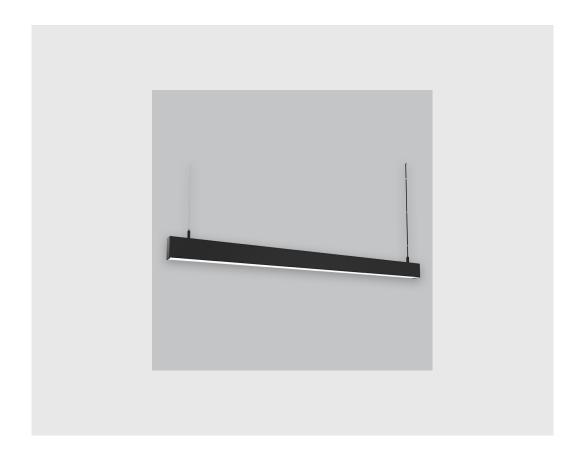

## Viraj 45 linear fixture has:

- No visible screw
- Surface powder coated
- Luminaire housing of extruded aluminium
- LED PCB mounted on insert design with heat sink
- Snap-fit system Bottom opening for easy maintenance
- Pendant with cable suspension
- M6 bolt for M6 fastener
- High-performance PMMA diffuser
- Energy-efficient LED