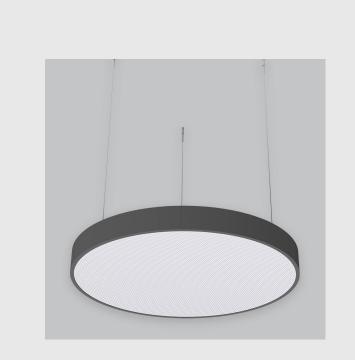

Disc Backlit fixture has :

•Luminaire housing of aluminium

•Disc light

•Surface powder coat

•LED PCB mounted

•Bottom opening for easy maintenance

•Pendant with cable suspension

•Quick mounting system

•M6 bolt for M6 fastener

•Round frame with disc emitting a circular glow

•Direct & clear LED illumination

•Direct yet diffused ambient shine

•High-performance double Prismatic diffuser

•Energy-efficient LED with color rendering