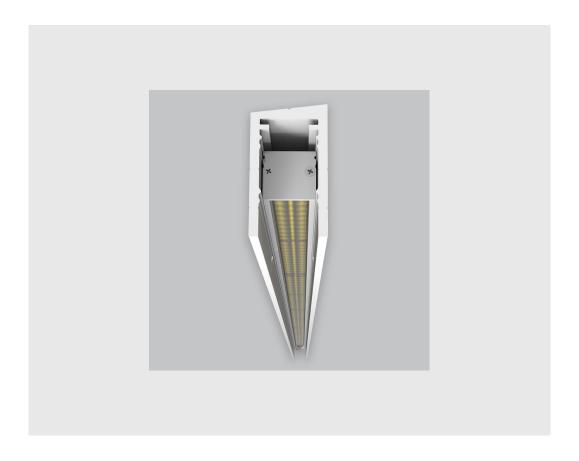

## P2 Vertical Wall Grazer has:

- •Luminaire housing made of extruded aluminium
- •Grazes walls
- •Accentuates surface textures better
- •Reduces hotspots and dead zones
- •Custom engineered
- •Precision optics provide a narrow 10° beam
- •Accommodates a wide range of wall heights
- •Perfect longitudinal glare reduction
- •Uniform illumination
- •Energy efficient LED with effective colour rendering